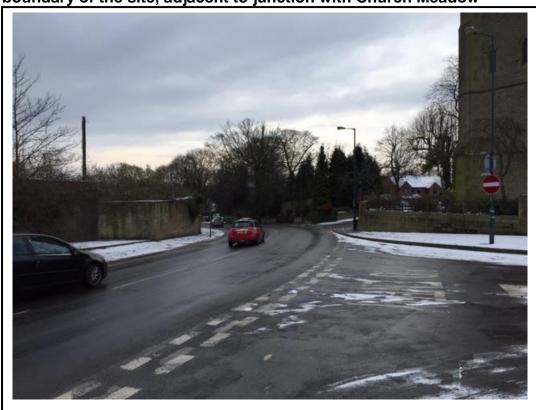

Application Number: 19/00011/REM Carrfield Mill

Photo 1 – view of existing access in the north western corner of the site on Newton Street

Photo 2 – view looking southwards on Newton Road along western boundary of the site, adjacent to junction with Church Meadow