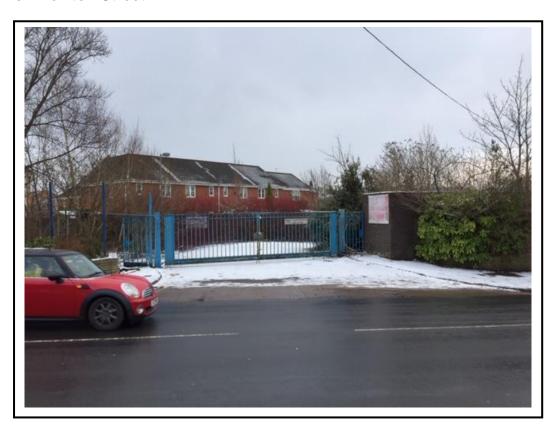

Application Number: 19/00011/REM Carrfield Mill

Photo 1 – view of existing access in the north western corner of the site on Newton Street

Photo 2 – view looking southwards on Newton Road along western boundary of the site, adjacent to junction with Church Meadow