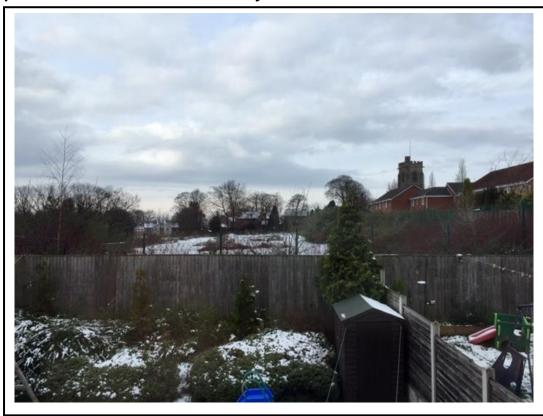

Photo 6 – view of the site from one of neighbouring properties running parallel with the eastern boundary of the site.