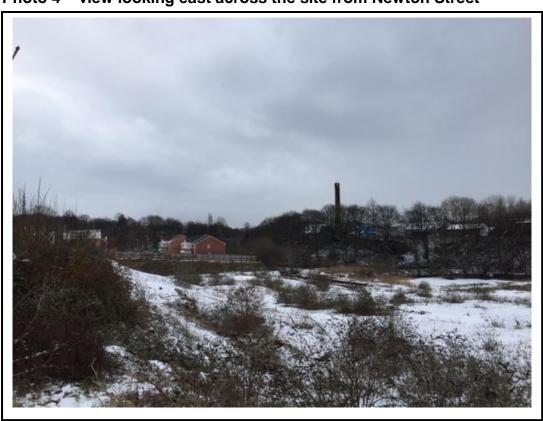

Photo 3 – view of neighbouring properties backing on to northern boundary of the site

Photo 4 – view looking east across the site from Newton Street

Photo 5 – view of existing housing adjacent to the north eastern boundary of the site.