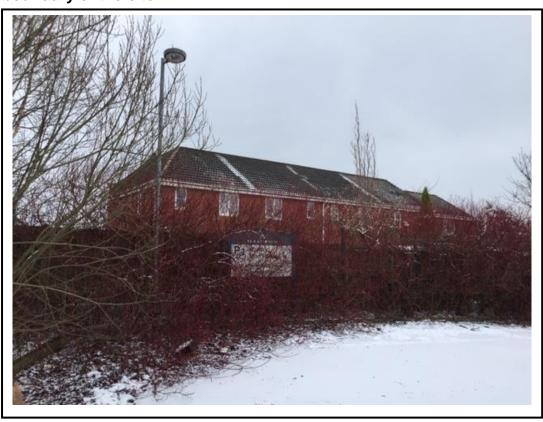

Photo 3 – view of neighbouring properties backing on to northern boundary of the site

Photo 4 – view looking east across the site from Newton Street

Photo 5 – view of existing housing adjacent to the north eastern boundary of the site.